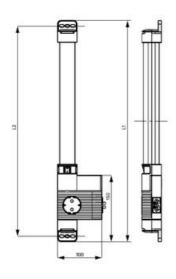

#### **DIMENSIONS**

| Length | 700 mm |
|--------|--------|
| Width  | 100 mm |
| Height | 44 mm  |

### **ADDITIONAL DATA**

| Weight      | 0,4 kg   |
|-------------|----------|
| Voltage max | 265 V ac |
| Voltage min | 200 V ac |

LED 121 (Size 1) L1 = 500 mm L2 = 475 mm LEO 122 (Size 2) L1 = 700 mm L2 = 675 mm