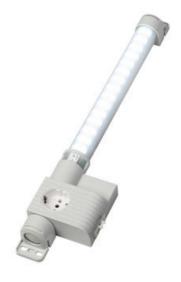

# VARIOLINE LAMP WITH SOCKET LED 121/122 - OBSOLETE - NEW RANGE COMING SOON

Varioline

12203.0-30
OBSOLETE - LED 122 220-240 V AC, on/off switch, magnet fixing,UK/Ireland socket

- OBSOLETE
- FOR LED LIGHT USE LED 025
- FOR SOCKETS USE SD 035

#### PRODUCT DESCRIPTION

LED 121/122 Range is now Obsolete - Stego has a New Range coming Mid 2024