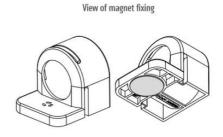

#### **GENERAL DATA**

| Mounting               | Magnetic mount             |
|------------------------|----------------------------|
| Nominal voltage        | 220-240 V AC               |
| Activation             | Switch                     |
| Connection type        | 3-pole plug with snap lock |
| Socket                 | UK/IE                      |
| Nominal socket current | 13 A                       |
| Light source           | LED                        |
| Luminance              | 1.080 Lm/1.730 Lm          |
| Life span              | 60,000h at +20°C           |