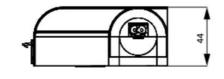

#### **DIMENSIONS**

| Length | 700 mm |
|--------|--------|
| Width  | 100 mm |
| Height | 44 mm  |